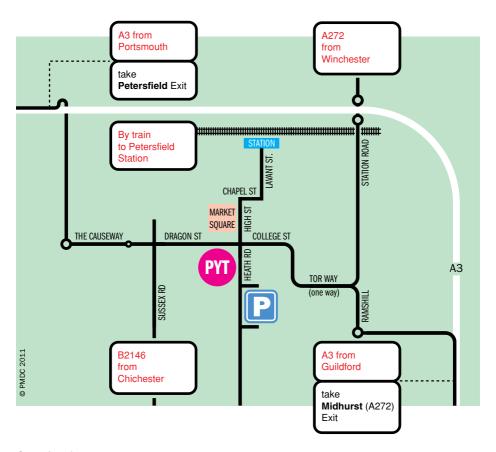

Our wardrobe is based in Petersfield town centre, Hampshire, just off the A3 and a few minutes' walk from the mainline station, so it's very easy to come and visit us. We always encourage you to come and see the range and scope of costumes; the journey is always worth it! Have a look at the shows on our website for a flavour of our range. Open by appointment, drop us an email to arrange a visit, and we look forward to welcoming you.

## Where to find us...

Opening hours

By appointment only

Telephone

01730 266730

Email

thewardrobe@pyt.org.uk

Photography credit: Focard Photography

Petersfield Youth Theatre The Space 2a Heath Road Petersfield, Hants **GU31 4DU** 

www.pyt.org.uk

Registered charity: 1069673